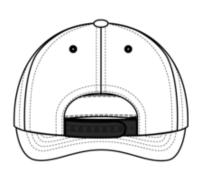

### Eco-friendly unisex destroyed cap

100% organic cotton. Twill fabric. Adjustable 6-panel cap. Faded and used look. Product dyed as a whole after assembly: colours may vary between products. Certificate in process.

## NS026 Eco-friendly unisex destroyed cap

### Eco-friendly unisex destroyed cap