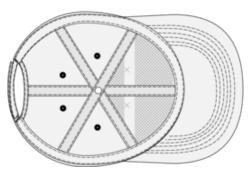

### Eco-friendly unisex destroyed cap

100% organic cotton. Twill fabric. Adjustable 6-panel cap. Faded and used look. Product dyed as a whole after assembly: colours may vary between products. Certificate in process.

## NS026 Eco-friendly unisex destroyed cap

### Eco-friendly unisex destroyed cap