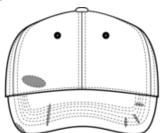

### Eco-friendly unisex destroyed cap

100% organic cotton. Twill fabric. Adjustable 6-panel cap. Faded and used look. Product dyed as a whole after assembly: colours may vary between products. Certificate in process.

## NS026 Eco-friendly unisex destroyed cap

### Eco-friendly unisex destroyed cap