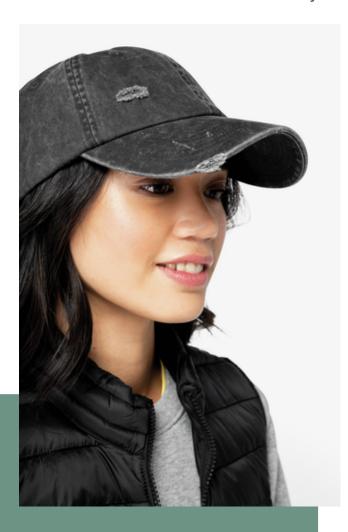

### Eco-friendly unisex destroyed cap

100% organic cotton. Twill fabric. Adjustable 6-panel cap. Faded and used look. Product dyed as a whole after assembly: colours may vary between products. Certificate in process.

## NS026 Eco-friendly unisex destroyed cap

### Eco-friendly unisex destroyed cap