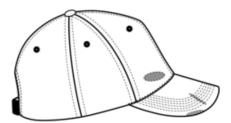

### Eco-friendly unisex destroyed cap

100% organic cotton. Twill fabric. Adjustable 6-panel cap. Faded and used look. Product dyed as a whole after assembly: colours may vary between products. Certificate in process.

## NS026 Eco-friendly unisex destroyed cap

### Eco-friendly unisex destroyed cap